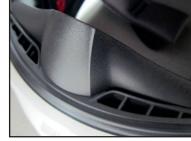

## SHELL DESIGN

- Aerodynamic sculptured shell with stylized and aggressive lines
- Narrower width shell than CL-16
- Streamlined aerodynamics for improved fit
- Size increased to 5XL! (Sizes XS-2XL Snell and DOT, 3XL to 5XL DOT only)
- 2 Shell sizes 1). XS to MD 2). LG to 5XL and 3 EPS Liners

Sculptured shell lines flow from around the top vents to the rear spoiler

Aggressive lower gasket creates a forward motion

• Note CL-17 uses its own size chart

| SIZE | CENTIMETER | HAT SIZE      | INCHES          |
|------|------------|---------------|-----------------|
| XS   | 54 - 55    | 63/4 - 67/8   | 21 1/4 - 21 5/8 |
| SM   | 56 - 57    | 7 - 71/8      | 22 - 22 1/2     |
| MD   | 58 - 59    | 7 1/4 - 7 3/8 | 22 7/8 - 23 1/4 |