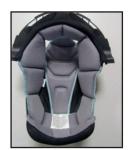

## **INTERIOR**

- Precision designed 3D contour cheek pads
- All Cheek Pads are interchangeable in all CL-17 helmet sizes
- Supercool interior anti-bacterial mositure-wicking odor-free fabric
- CL-17 cheek pads also feature improved heavier gauged snaps
- New glasses groove can comfortably accommodate riders who wear glasses

Moisture-Wicking anti-bacterial odor free interior

Cheek pads are interchangeable in all sizes