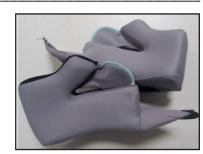

## **INTERIOR**

- Precision designed 3D contour cheek pads
- All Cheek Pads are interchangeable in all CL-17 helmet sizes
- Supercool interior anti-bacterial mositure-wicking odor-free fabric
- CL-17 cheek pads also feature improved heavier gauged snaps
- New glasses groove can comfortably accommodate riders who wear glasses

Moisture-Wicking anti-bacterial odor free interior

Cheek pads are interchangeable in all sizes