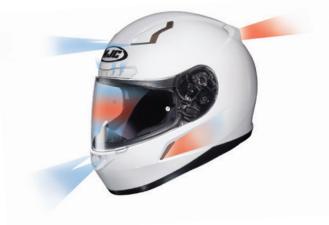

## **VENTING**

- Two forehead vents create a venturi effect pulling hot air up and out of the helmet while providing more airflow across the inside of the face shield
- Adjustable lower vent pushes air across the

inside of the shield and into the helmet thru an integrated injection molded chin bar area for more controlled airflow

- Two side exhaust vents allows hot air to escape
- All vents designed to operate easily with gloves on

Two adjustable top vents:

Newly designed injection molded interior chin bar area creates a more controlled airflow

Adjustable lower vent with integrated injection molded interior

Removable breath deflector. Increased air circulation across the inside of the face shield