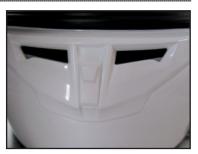

## **VENTING**

- Two forehead vents create a venturi effect pulling hot air up and out of the helmet while providing more airflow across the inside of the face shield
- Adjustable lower vent pushes air across the

inside of the shield and into the helmet thru an integrated injection molded chin bar area for more controlled airflow

- Two side exhaust vents allows hot air to escape
- All vents designed to operate easily with gloves on

Two adjustable top vents:

Newly designed injection molded interior chin bar area creates a more controlled airflow

Adjustable lower vent with integrated injection molded interior

Removable breath deflector. Increased air circulation across the inside of the face shield