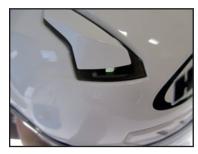

## **VENTING**

- Two forehead vents create a venturi effect pulling hot air up and out of the helmet while providing more airflow across the inside of the face shield
- Adjustable lower vent pushes air across the

inside of the shield and into the helmet thru an integrated injection molded chin bar area for more controlled airflow

- Two side exhaust vents allows hot air to escape
- All vents designed to operate easily with gloves on

Two adjustable top vents:

Newly designed injection molded interior chin bar area creates a more controlled airflow

Adjustable lower vent with integrated injection molded interior

Removable breath deflector. Increased air circulation across the inside of the face shield